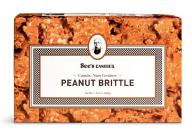

Assorted Lollypops
Vanilla, Butterscotch, Café Latté and Chocolate.
Approximately 30 lollypops.

1 lb 5 oz \$20.00 #296

Peanut Brittle
Buttery, crunchy and irresistible.
1 lb 8 oz \$20.80 #355

Gift Certificate