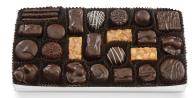

## 2019 Valentine's Fundraising

Nuts & Chews
Yummy, crunchy and chewy.
Delivered in seasonal wrap.
1 lb \$21.00 #334

Classic Red Heart Assorted Chocolates Full of See's favorites. 1 lb \$27.00 #641

Valentine Heart Milk and dark decadence. 8 oz \$14.30 #650